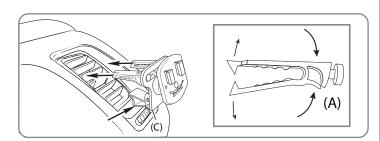

#### Insertion of Pedestal into the Air Vent

Step 1. Pinch the vent mounting clips (A) so that the teeth open and gently insert vent pedestal into vent louvres until the mounting clips are attached to the fin/blade of the vent. Adjust the support leg (C) vertically until it rests firmly along the bottom of the vent or dash surface below the vent.